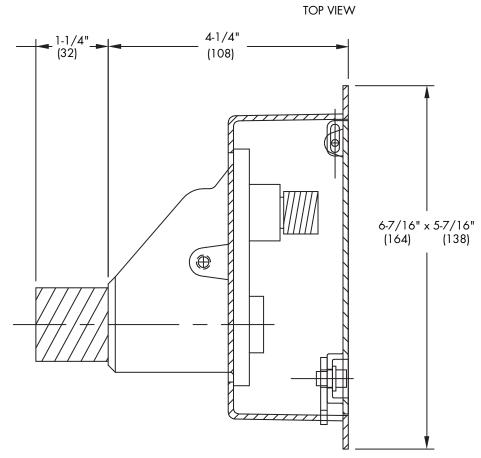

Recommended Wall Opening: 5-1/4" x 6-1/4" (133 x 158)

| Job Name     | Contractor            |
|--------------|-----------------------|
| Job Location | Contractor's P.O. No. |
| Engineer     | Representative        |