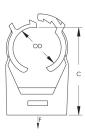

| Part Number                 | 389007                              |
|-----------------------------|-------------------------------------|
| Material                    | Xenoy <sup>®</sup>                  |
| Outer Diameter (OD)         | 1 3/32" – 1 7/32"<br>27.8 – 31.2 mm |
| Copper Tube Size            | 1"                                  |
| В                           | 11/16"<br>20.2 mm                   |
| С                           | 1 15/16"<br>48.9 mm                 |
| Static Load (F)             | 58 lb<br>260 N                      |
| Standard Packaging Quantity | 50 pc                               |
| UPC                         | 78285659787                         |
| UNSPSC                      | 40141725                            |
| EAN-13                      | 8711893039146                       |
| ETIM                        | EC011409                            |