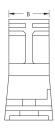

| Part Number                 | 389007                              |
|-----------------------------|-------------------------------------|
| Material                    | Xenoy <sup>®</sup>                  |
| Outer Diameter (OD)         | 1 3/32" – 1 7/32"<br>27.8 – 31.2 mm |
| Copper Tube Size            | 1"                                  |
| В                           | 11/16"<br>20.2 mm                   |
| С                           | 1 15/16"<br>48.9 mm                 |
| Static Load (F)             | 58 lb<br>260 N                      |
| Standard Packaging Quantity | 50 pc                               |
| UPC                         | 78285659787                         |
| UNSPSC                      | 40141725                            |
| EAN-13                      | 8711893039146                       |
| ETIM                        | EC011409                            |