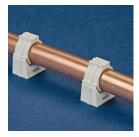

## CADDY® SUPERKLIP - 389007

- Closes and locks automatically when the pipe, tube or cable is inserted
- One-piece clamp for fast and convenient installation
- Fasten with either wood screw, dual threaded screw with or without collar, nail with collar, threaded rod, mounting plate or shotfire bracket
- M6 and M8 insert nuts available