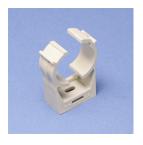

## CADDY® SUPERKLIP - 389007

- Closes and locks automatically when the pipe, tube or cable is inserted
- One-piece clamp for fast and convenient installation
- Fasten with either wood screw, dual threaded screw with or without collar, nail with collar, threaded rod, mounting plate or shotfire bracket
- M6 and M8 insert nuts available