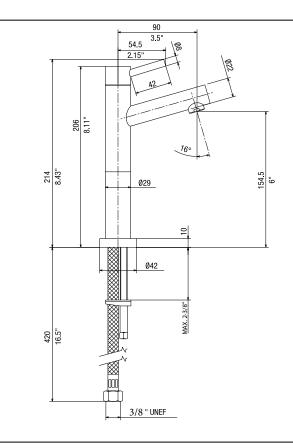

#### NOMINAL DIMENSIONS

| ſ | REACH  | SPOUT HEIGHT | FAUCET HEIGHT |
|---|--------|--------------|---------------|
| ĺ | 3-1/2″ | 6″           | 8-1/2″        |

See next page for exploded parts drawing and parts list.

# FEATURES

- Solid brass body
- Cold water only bar faucet
- Ceramic disk cartridge
- Extra long supply lines
- 2.2 GPM flow rate
- Installation in a 1-3/8" hole
- 0 degree spout swivel
- 2-3/8" maximum deck thickness