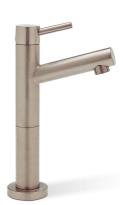

### FEATURED MODEL

440687 Bar (Cold Water Only), SATIN NICKEL

### AB1953 Lead Free

Model 440687 shown