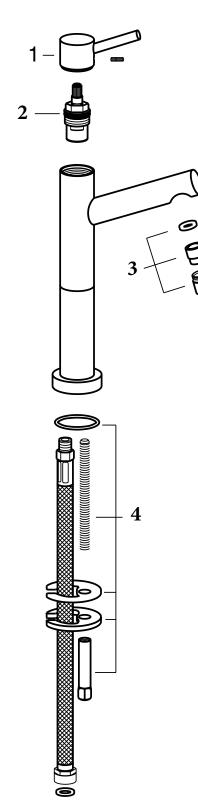

# FAUCET SPECIFICATIONS

BLANCO ALTA<sup>™</sup> Bar Faucet (Cold Water Only)

Model 440687

Old Model #: 157-051-ST

| <b>REPAIR PART GUIDE</b> |                       |        |  |
|--------------------------|-----------------------|--------|--|
| Num.                     | Description           | Part # |  |
| 1                        | Handle - Satin Nickel | 441855 |  |
| 2                        | Cartridge             | 440764 |  |
| 3                        | Aerator set           | 441896 |  |
| 4                        | Mounting hardware     | 441897 |  |