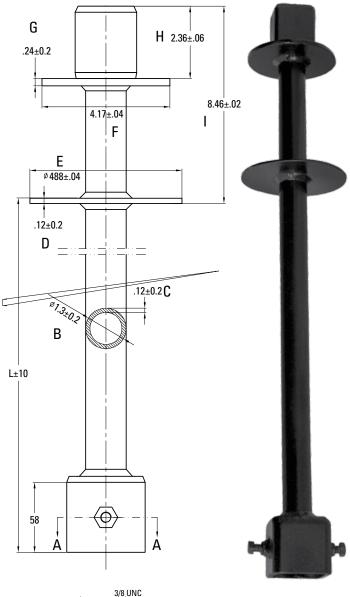

|                              | Section                         | Dimensions   |
|------------------------------|---------------------------------|--------------|
| В                            | Tube Diameter                   | Ø1.3 ± 0.2"  |
| С                            | Tube Wall Thickness             | .12 ± 0.2"   |
| D                            | Center Plate Thickness          | .12 ± 0.2″   |
| E                            | Center Plate Diameter           | Ø4.88 ± .04" |
| F                            | Dirt Shield Diameter            | Ø4.17 ± .04" |
| G                            | Dirt Shield Thickness           | .24 ± 0.2"   |
| Н                            | Top to Dirt Shield Length       | 2.36 ± .06"  |
| I                            | Top to Center Plate<br>Length   | 8.46 ± .02"  |
| Tightening<br>Screw Material | A3                              |              |
| Paint Type                   | Black lead-free paint; sprayed. |              |