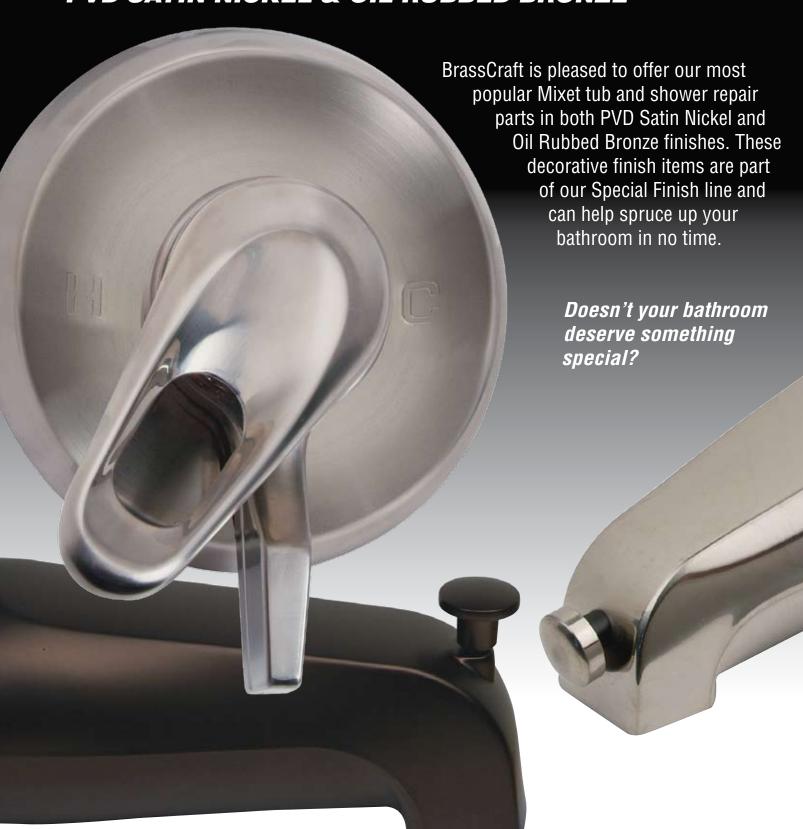

## GENUINE OEM MIXET TUB & SHOWER REPAIR PARTS PVD SATIN NICKEL & OIL RUBBED BRONZE

|                | BrassCraft No. | Mixet OEM No.            | UPC          | Description                                                                                                                                                                                                                                |
|----------------|----------------|--------------------------|--------------|--------------------------------------------------------------------------------------------------------------------------------------------------------------------------------------------------------------------------------------------|
|                | SKD0201 D      | MTR-5 CLR SN<br>COMPLETE | 039166105403 | PVD Satin Nickel Mixet Tub/Shower S/L Complete Trim Kit with clear acrylic handles. Includes showerhead & arm, universal diverter tub spout, lift and turn drain stopper and face plate. For non-pressure balanced valves.  1 Kit Per Box. |
|                | SKD0202 D      | MDXTR-5 SN               | 039166105410 | PVD Satin Nickel Mixet Tub/Shower S/L Deluxe Trim Kit. For non-pressure balanced valves.  1 Kit Per Clamshell.                                                                                                                             |
|                | SKD0203 D      | MTR-5 MET SN             | 039166105427 | PVD Satin Nickel Mixet Tub/Shower S/L Trim Kit with Metal Handles. For non-pressure balanced valves.  1 Kit Per Clamshell.                                                                                                                 |
|                | SKD0204 D      | MTR-5 HH SN              | 039166105434 | PVD Satin Nickel Mixet Tub/Shower S/L ADA Trim Kit.<br>For non-pressure balanced valves.<br>1 Kit Per Clamshell.                                                                                                                           |
|                | SKD0205 D      | MTR-4-CLR SN             | 039166105441 | PVD Satin Nickel/Acrylic Mixet S/L Tub/Shower Trim Kit w/4-1/2" Escutcheon. For non-pressure balanced valves.  1 Kit Per Clamshell.                                                                                                        |
| ••• <u>•</u> • | SKD0206 D      | MTR-9 SN                 | 039166105458 | PVD Satin Nickel Mixet Tub/Shower S/L Trim Kit. For pressure balanced valves.  1 Kit Per Clamshell.                                                                                                                                        |
|                | SWD0449 D      | 50 SN PK                 | 039166105502 | PVD Satin Nickel Mixet Universal Tub Filler Spout. Fits 1/2" to 3/4" Wall Nipple. For 1/2" Copper Slip Fitting or 1/2" Pipe Thread. 1 Per Clamshell.                                                                                       |
| •              | SWD0450 D      | 51 SN PK                 | 039166105519 | PVD Satin Nickel Mixet Universal Diverter Tub Spout. Fits 1/2" to 3/4" Wall Nipple. For 1/2" Copper Slip Fitting or 1/2" Pipe Thread. 1 Per Clamshell.                                                                                     |
|                | SWD0451        | 71 SN                    | 039166105526 | PVD Satin Nickel Mixet 1/2" Quikspout® Slip-On<br>Positive-Stop Diverter Tub Spout.<br>1 Per Box.                                                                                                                                          |
|                | SWD0452        | MLF-5 1/2 SN             | 039166106202 | PVD Satin Nickel Mixet 5-1/2" Escutcheon for Non-Pressure Balanced Valves. 1 Per Bag.                                                                                                                                                      |
| <b>3</b>       | SWD0453        | MSRN-SN                  | 039166106219 | PVD Satin Nickel Mixet Stem Retainer Nut for Non-Pressure Balanced Valves. 1 Per Bag.                                                                                                                                                      |
|                | SWD0455        | 5653 SN                  | 039166105571 | PVD Satin Nickel Mixet Showerhead, Arm and Flange.  1 Set Per Box.                                                                                                                                                                         |
|                | SWD0460 D      | 51 ORB PK                | 039166107049 | Oil Rubbed Bronze Mixet Universal Diverter Tub Spout.<br>Fits 1/2" to 3/4" Wall Nipple. For 1/2" Copper Slip Fitting or<br>1/2" Pipe Thread. 1 Per Clamshell.                                                                              |