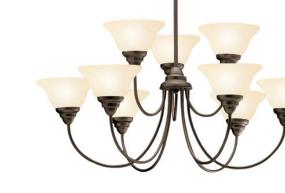

## Telford<sup>™</sup> 9 Light 2 Tier Chandelier Olde Bronze®

5.00 DIA 72" 19.00 LBS

### **FIXTURE ATTRIBUTES**

Housing **Diffuser Description** Primary Material

Umber Etched STEEL **Product/Ordering Information** 2077OZ Olde Bronze

Transitional

783927193887

CSA UL Listed Dry