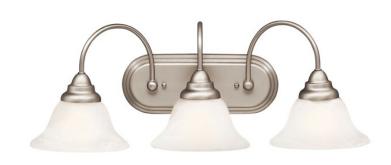

## **SPECIFICATIONS**

# Contifications/Ovalifi

| Certifications/Qualifications      |                          |
|------------------------------------|--------------------------|
|                                    | www.kichler.com/warranty |
| Dimensions                         |                          |
| Base Backplate                     | 4.75 X 12.00             |
| Extension                          | 9.00"                    |
| Weight                             | 6.35 LBS                 |
| Height from center of Wall opening | 5.00"                    |
| (Spec Sheet)                       |                          |
| Height                             | 9.00"                    |
| Width                              | 24.75"                   |
|                                    |                          |

**Light Source** Lamp Included Not Included Lamp Type A19 Light Source Incandescent Max or Nominal Watt 100W

# of Bulbs/LED Modules 3 Socket Type Medium 150" Socket Wire

Mounting/Installation

Install Glass Up or Down Yes Interior/Exterior Interior

Location Rating CSA UL Listed Damp

Mounting Style Wall Mount Mounting Weight 5.15 LBS

#### **FIXTURE ATTRIBUTES**

| Housing              |                 |
|----------------------|-----------------|
| Diffuser Description | Alabaster Swirl |
| Primary Material     | STEEL           |

**Product/Ordering Information** 

SKU 5993NI Finish Brushed Nickel Style Transitional UPC 783927193689