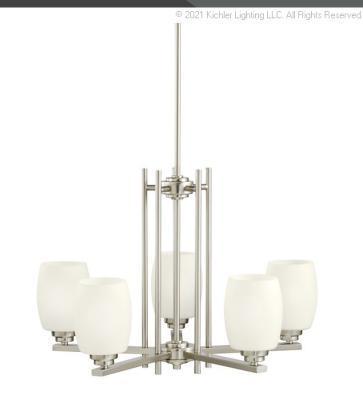

## **SPECIFICATIONS**

| Certifications/Qualifications |                          |  |
|-------------------------------|--------------------------|--|
|                               | www.kichler.com/warranty |  |
| Dimensions                    |                          |  |
| Base Backplate                | 5.00 DIA                 |  |
| Chain/Stem Length             | 36"                      |  |
| Weight                        | 10.80 LBS                |  |
| Height                        | 16.50"                   |  |
| Overall Height                | 55.00"                   |  |
| Width                         | 24.00"                   |  |
| Light Source                  |                          |  |
| Lamp Included<br>Lamp Type    | Not Included<br>A19      |  |

Light Source Incandescent
Max or Nominal Watt 100W
# of Bulbs/LED Modules 5
Socket Type Medium
Socket Wire 150"

Mounting/Installation

Install Glass Up or Down
Yes
Interior/Exterior
Lead Wire Length
Location Rating
Dry

Mounting Style Stem Hung W/Chain

Mounting Weight 7.55 LBS

## **FIXTURE ATTRIBUTES**

| Н | ou | sin | g |
|---|----|-----|---|
|   |    |     |   |

Diffuser Description Satin Etched Cased Opal

Primary Material STEEL

**Product/Ordering Information** 

SKU 1896NI
Finish Brushed Nickel
Style Contemporary
UPC 783927194204