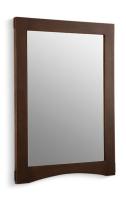

# Westmore® Mirror K-2504

#### **Features**

- Catalyzed polyurethane provides a durable moisture-resistant finish.
- Precisely cut, traditional wood frame.
- Includes hardware for wall-mount installation.
- Coordinates with Westmore vanities.

#### Material

Ailanthus solids and ash veneers.