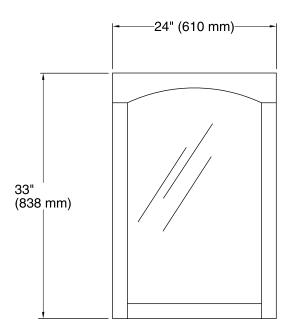

## **Technical Information**

All product dimensions are nominal. Mirror type: Wall mount