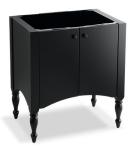

## **Features**

- Catalyzed polyurethane provides a durable moisture-resistant
- Double doors with adjustable hinges.
- Adjustable shelf.
- Express<sup>™</sup> vanities are easy to transport and set up in minutes.
- Includes cabinet hardware.

## Material

Birch solids and paintable substrate.



Codes/Standards CARB P2

**KOHLER® One-Year Limited Warranty** See website for detailed warranty information.

**Available Color/Finishes** Color tiles intended for reference only.

**Color Code Description** 

F40 Cinder











## **Technical Information**

All product dimensions are nominal.

## **Notes**

Install this product according to the installation guide.