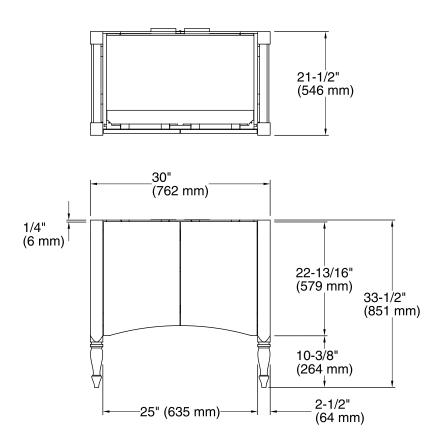

## **Features**

- Catalyzed polyurethane provides a durable moisture-resistant
- Double doors with adjustable hinges.
- Adjustable shelf.
- Express<sup>™</sup> vanities are easy to transport and set up in minutes.
- Includes cabinet hardware.

## Material

Birch solids and paintable substrate.



Codes/Standards CARB P2

**KOHLER® One-Year Limited Warranty** See website for detailed warranty information.

**Available Color/Finishes** Color tiles intended for reference only.

**Color Code Description** 

F40 Cinder











## **Technical Information**

All product dimensions are nominal.

## **Notes**

Install this product according to the installation guide.