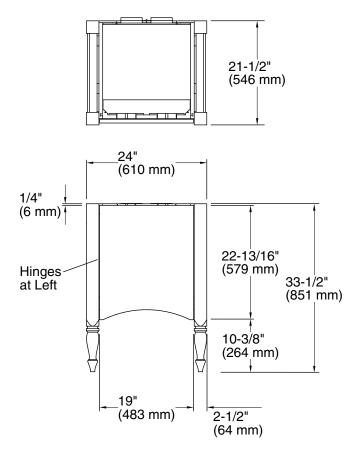

# Features

- Catalyzed polyurethane provides a durable moisture-resistant finish.
- Single door, hinged left, with adjustable hinges.
- Adjustable shelf.
- Express<sup>™</sup> vanities are easy to transport and set up in minutes.

### Material

• Birch solids and paintable substrate.

#### **Recommended Products/Accessories**

K-3048-1 Vanity-top Bathroom Sink K-3048-4 Vanity-top Bathroom Sink K-3048-8 Vanity-top Bathroom Sink K-23736 Furniture polish

### **Optional Products/Accessories**

K-2503 Mirror



# **Codes/Standards**

EPA TSCA Title VI CARB P2

### **KOHLER® One-Year Limited Warranty**

See website for detailed warranty information.

### **Available Colors/Finishes**

Color tiles intended for reference only.

Color Code Description

F40 Cinder







# **Technical Information**

All product dimensions are nominal.

#### Notes

Install this product according to the installation guide.