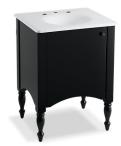

# Features

- Catalyzed polyurethane provides a durable moisture-resistant finish.
- Single door, hinged left, with adjustable hinges.
- Adjustable shelf.
- Express<sup>™</sup> vanities are easy to transport and set up in minutes.

### **Available Colors/Finishes**

Color tiles intended for reference only.

Color Code Description

F40 Cinder