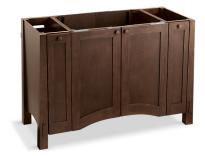

# Westmore® Vanity K-2495

## Features

- Catalyzed polyurethane provides a durable moisture-resistant finish.
- Double doors with adjustable hinges.
- Two pullout storage extensions, each with adjustable shelf.
- Includes cabinet hardware.
- Express<sup>™</sup> vanities are easy to transport and set up in minutes.
- Coordinates with the Westmore mirror.

### Material

• Ailanthus solids and ash veneers.

Codes/Standards CARB P2

KOHLER® One-Year Limited Warranty

See website for detailed warranty information.