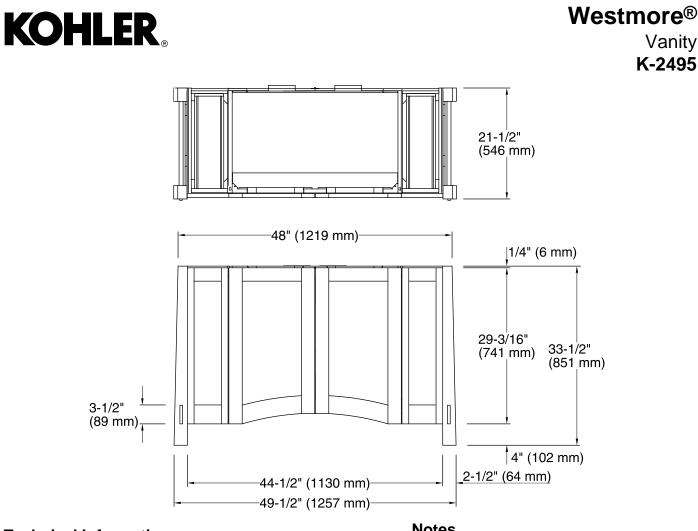

# Westmore® Vanity K-2495

## Available Color/Finishes

Color tiles intended for reference only.

Color Code Description

F41 Westwood

**Technical Information** 

All product dimensions are nominal.

#### Notes

Install this product according to the installation guide.

Vanity