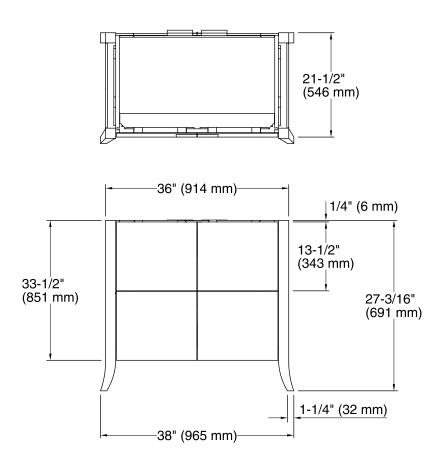

# **Clermont®**

Vanity **K-2491** 

#### **Features**

- Catalyzed polyurethane provides a durable moisture-resistant finish.
- Double doors with adjustable hinges.
- Adjustable shelf.
- Includes cabinet hardware.
- Express<sup>™</sup> vanities are easy to transport and set up in minutes.

### Material

Ailanthus solids and quarter-sawn ash veneers.



Codes/Standards CARB P2

**KOHLER® One-Year Limited Warranty** See website for detailed warranty information.

Available Color/Finishes
Color tiles intended for reference only.

**Color Code Description** 

F39 Oxford









Vanity **K-2491** 



### **Technical Information**

All product dimensions are nominal.

## **Notes**

Install this product according to the installation guide.