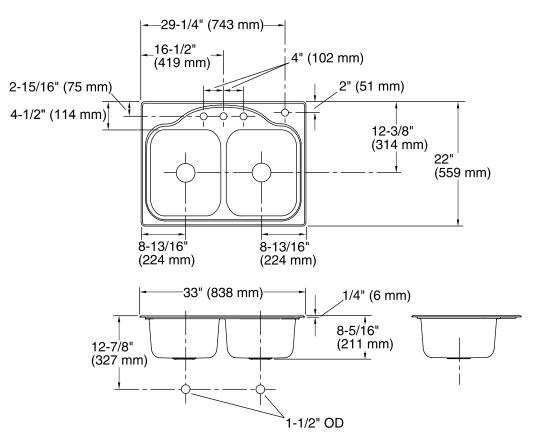

#### Features

- Double equal bowls.
- Four faucet holes.
- 33" (838 mm) x 22" (558 mm) x 8-5/6" (211 mm)

#### **Technical Information**

| All product dimensions are nominal. |                                                                                                                 |
|-------------------------------------|-----------------------------------------------------------------------------------------------------------------|
| Bowl configuration:                 | Double equal                                                                                                    |
| Installation:                       | Top-mount                                                                                                       |
| Cutout:                             | Top-mount, 32-1/2" x 21-1/2" (826 mm x 546 mm) with 1-1/2" (38 mm) radius corners                               |
| Min. base cabinet width:            | 36" (914 mm)                                                                                                    |
| Bowl area (Left)                    | Length: 14-1/8" (359 mm)<br>Width: 15-3/4" (400 mm)<br>Bowl depth: 8-5/16" (211 mm)<br>Water depth: 8" (203 mm) |
| Bowl area (Right)                   | Length: 14-1/8" (359 mm)<br>Width: 15-3/4" (400 mm)<br>Bowl depth: 8-5/16" (211 mm)<br>Water depth: 8" (203 mm) |
| Number of deck holes:               | ,                                                                                                               |
| Faucet hole(s):                     | 1-7/16" (37 mm)                                                                                                 |
| Drain hole:                         | 3-3/4" (95 mm)                                                                                                  |