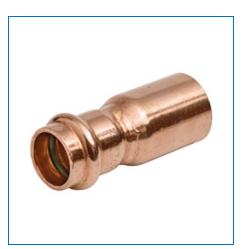

Material Number 9009700PC, PC600-2 Fitting Reducer Ftg x P – Wrot Copper - 3 x 2 in

NIBCO press fittings are the fastest, easiest way to join copper tubing systems. NIBCO® Press System® fittings are designed to join with seamless copper water tube in residential and commercial potable, hot, chilled and process water applications for plumbing and HVAC systems. The press fittings can also be installed underground. The NIBCO® Press System® is user friendly, quick and easy to install. When properly crimped a unique "N" witness mark is clearly visible. Please refer to NIBCO

| Specifications    | -                                |
|-------------------|----------------------------------|
| UPC Code          | 039923398413                     |
| Туре              | Fitting Reducer                  |
| Nominal Pipe Size | 3 x 2                            |
| Material          | CU Wrot Copper                   |
| Description       | PC600-2 3X2 FTGXPRESS REDUCER LD |
| Brand Name        | NIBCO® Press System®             |
| Weight            | 1.084 lb                         |