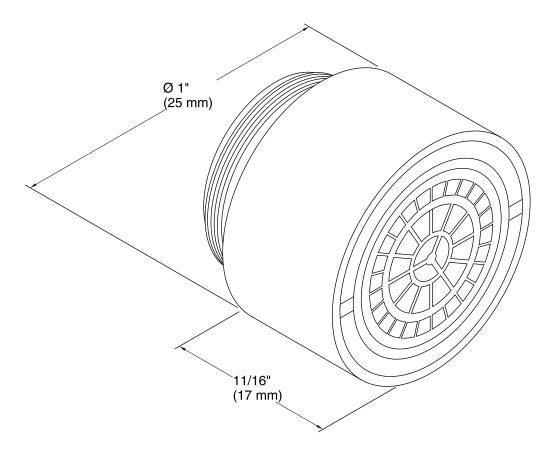

#### **Features**

- 13/16-inch male.
- 0.5 gpm non-aerated pressure-compensating laminar spray.
- Vandal-resistant.
- Polished Chrome finish.
- Pack of six.
- 11/16" (17 mm) x 1" (25 mm)