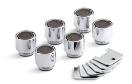

#### **Features**

- 13/16-inch male.
- 0.5 gpm non-aerated pressure-compensating laminar spray.
- Vandal-resistant.
- Polished Chrome finish.
- Pack of six.
- 11/16" (17 mm) x 1" (25 mm)

# Components

Additional included component/s: Aerator wrench.