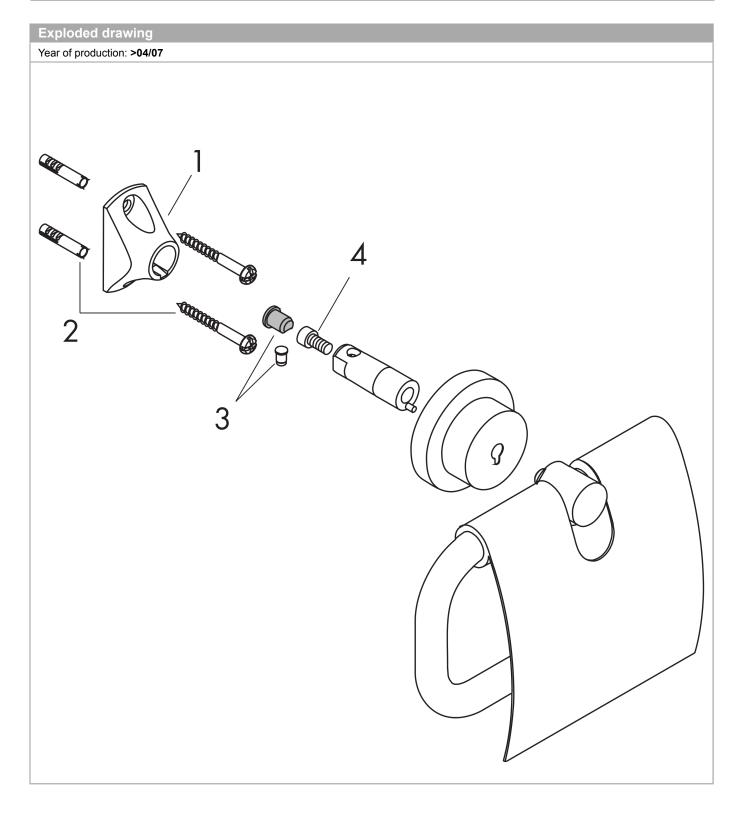

| pare parts list            |                                              |                                                                                                                                                |                                                                                                                                                                                         |
|----------------------------|----------------------------------------------|------------------------------------------------------------------------------------------------------------------------------------------------|-----------------------------------------------------------------------------------------------------------------------------------------------------------------------------------------|
| oduction: >04/07           |                                              |                                                                                                                                                |                                                                                                                                                                                         |
| Description                | Part no.                                     | РС                                                                                                                                             | PU                                                                                                                                                                                      |
| support element            | 96341000                                     | 0                                                                                                                                              | 1                                                                                                                                                                                       |
| mounting set               | 40915000                                     | 0                                                                                                                                              | 1                                                                                                                                                                                       |
| pin                        | 97546000                                     | 0                                                                                                                                              | 1                                                                                                                                                                                       |
| hexagon socket screw M4x10 | 97661000                                     | 0                                                                                                                                              | 1                                                                                                                                                                                       |
|                            | Description support element mounting set pin | Description         Part no.           support element         96341000           mounting set         40915000           pin         97546000 | Description         Part no.         PC           support element         96341000         0           mounting set         40915000         0           pin         97546000         0 |