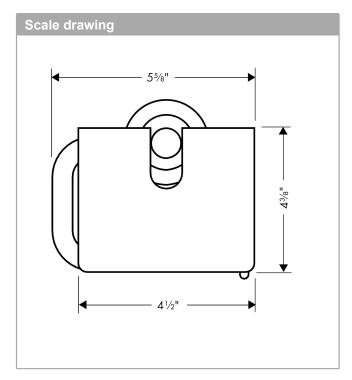

## **AXOR**

**AXOR Citterio** 

**AXOR Citterio Toilet Paper Holder** 

Finishes: brushed nickel Part no.: 41738820

## **AXOR**

**AXOR Citterio** 

**AXOR Citterio Toilet Paper Holder** 

Finishes : brushed nickel Part no. : 41738820

**AXOR Citterio** 

**AXOR Citterio Toilet Paper Holder** 

Finishes : brushed nickel Part no. : 41738820