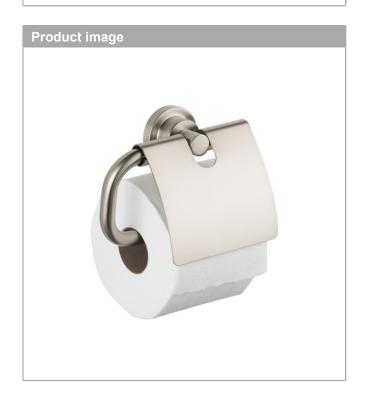

## **AXOR**

**AXOR Citterio** 

**AXOR Citterio Toilet Paper Holder** 

Finishes: brushed nickel Part no.: 41738820

## **AXOR**

**AXOR Citterio** 

**AXOR Citterio Toilet Paper Holder** 

Finishes : brushed nickel Part no. : 41738820

**AXOR Citterio** 

**AXOR Citterio Toilet Paper Holder** 

Finishes : brushed nickel Part no. : 41738820