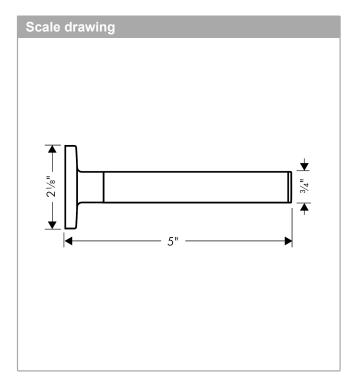

## **AXOR**

**AXOR Uno** 

**AXOR Uno Spare Roll Holder** 

Finishes : brushed nickel Part no. : 41528820

## **Features**

- · Metal
- · Wall-mounted
- · Holds spare roll

**AXOR Uno** 

**AXOR Uno Spare Roll Holder** 

Finishes: brushed nickel Part no.: 41528820

**AXOR Uno** 

AXOR Uno Spare Roll Holder Finishes : brushed nickel Page 1