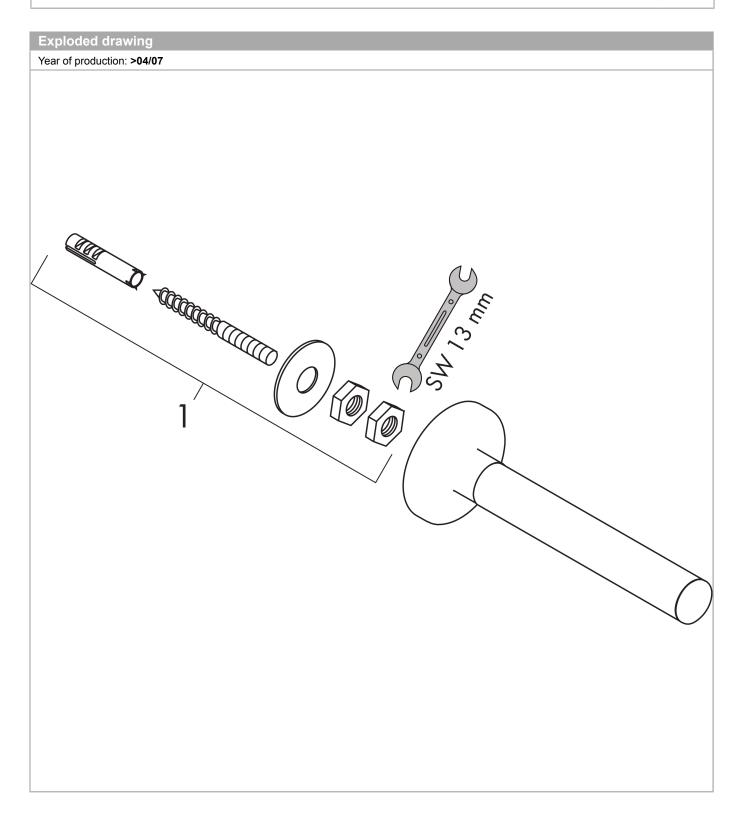

Part no. : 41528820

|      | Year of production: >04/07 |          |     |    |  |
|------|----------------------------|----------|-----|----|--|
|      |                            | Baut     | DO. |    |  |
| Pos. | Description                | Part no. | PC  | Pl |  |
|      | mounting kit               | 96343000 | 0   |    |  |
|      |                            |          |     |    |  |
|      |                            |          |     |    |  |
|      |                            |          |     |    |  |
|      |                            |          |     |    |  |
|      |                            |          |     |    |  |
|      |                            |          |     |    |  |
|      |                            |          |     |    |  |
|      |                            |          |     |    |  |
|      |                            |          |     |    |  |
|      |                            |          |     |    |  |
|      |                            |          |     |    |  |
|      |                            |          |     |    |  |
|      |                            |          |     |    |  |
|      |                            |          |     |    |  |
|      |                            |          |     |    |  |
|      |                            |          |     |    |  |
|      |                            |          |     |    |  |
|      |                            |          |     |    |  |
|      |                            |          |     |    |  |
|      |                            |          |     |    |  |
|      |                            |          |     |    |  |
|      |                            |          |     |    |  |
|      |                            |          |     |    |  |
|      |                            |          |     |    |  |
|      |                            |          |     |    |  |
|      |                            |          |     |    |  |
|      |                            |          |     |    |  |
|      |                            |          |     |    |  |
|      |                            |          |     |    |  |
|      |                            |          |     |    |  |
|      |                            |          |     |    |  |