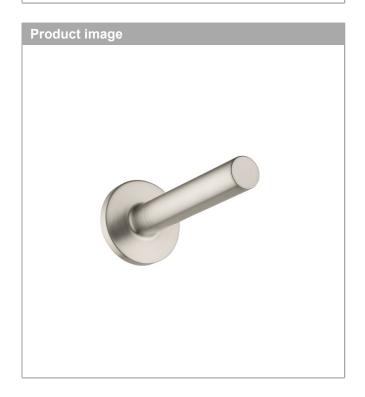

## **AXOR**

**AXOR Uno** 

**AXOR Uno Spare Roll Holder** 

Finishes : brushed nickel Part no. : 41528820

## **Features**

- · Metal
- · Wall-mounted
- · Holds spare roll

**AXOR Uno** 

**AXOR Uno Spare Roll Holder** 

Finishes: brushed nickel Part no.: 41528820

**AXOR Uno** 

AXOR Uno Spare Roll Holder Finishes : brushed nickel Page 1