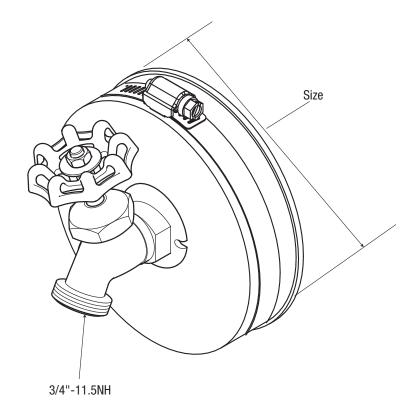

## **Product Features**

- $\cdot$  Heavy duty rubber cap with stainless steel clamp
- · Used to test cast iron or SCH 40 pipe
- $\cdot$  To install, simply place over open end of pipe and tighten to 60 in. lbs. torque
- $\cdot \ \text{For temporary use only} \\$

**PFETCHBK** 

| Model Number | Si    | Size  |  |
|--------------|-------|-------|--|
|              | in    | mm    |  |
| PFETCHBJ     | 1-1/2 | 38.1  |  |
| PFETCHBK     | 2     | 50.8  |  |
| PFETCHBM     | 3     | 76.2  |  |
| PFETCHBP     | 4     | 101.6 |  |
| PFETCHBS     | 5     | 127   |  |
| PFETCHBU     | 6     | 152.4 |  |