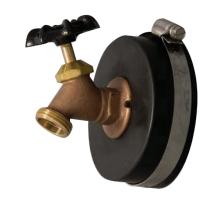

## PFETCHB Series

## Reusable Cap with House Bibbs

## **Product Features**

- $\cdot$  Heavy duty rubber cap with stainless steel clamp
- · Used to test cast iron or SCH 40 pipe
- $\cdot$  To install, simply place over open end of pipe and tighten to 60 in. lbs. torque
- $\cdot \ \text{For temporary use only} \\$