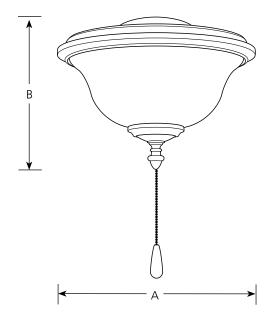

# Indoor/Outdoor Light Kit

**Ceiling Fans** 

|         |         | Finish |                     |
|---------|---------|--------|---------------------|
| Catalog | Antique | Forge  | Dimensions (Inches) |
| No.     | Bronze  | Black  | Lamping A B         |
| P2636   | -20     | -80    | 2-60w (m) 11 8-1/4  |