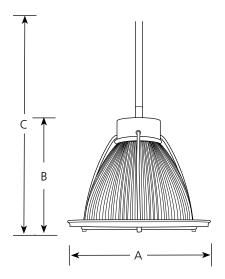

# Pendant

|         |         | Finish              |   |       |    |
|---------|---------|---------------------|---|-------|----|
| Catalog | Brushed | Dimensions (Inches) |   |       |    |
| No.     | Nickel  | Lamping             | Α | В     | С  |
| P5163   | -09     | 1 (m) 100w          | 9 | 8-1/4 | 50 |

### **Specifications:**

<u>General</u>

- Clear prismatic glass shade
- Three tubular arms attached to bottom ring support the glass
- Plated finish
- Steel construction
- Two 6", one 12", and one 15" matching stem sections supplied with concealed connectors
- Companion fixtures: P5182 and P5183 pendants, and the P6182 mini pendant in the IllumaFlex track line