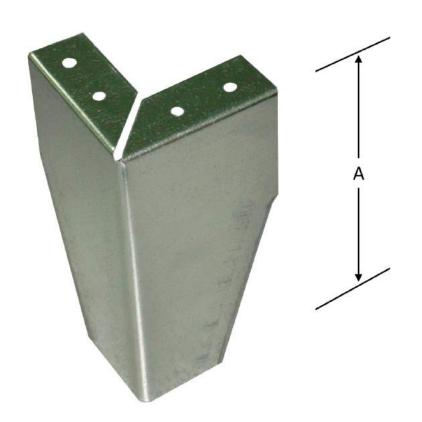

## **Product Description:**

Corner Support Leg for Return Air Stands, used to elevate the Return Air Stand off the ground.

## **Product Data:**

- 22 Gauge G90 Galvanized Steel for excellent corrosion resistance
- 3/16" Pre-Punched holes for ease of installation
- Holds up to 350 lb.

## **Available Sizes:**

| Model#  | Α  |
|---------|----|
| #001360 | 4" |
| #001362 | 6" |

www.MetalShop.org USA: (800) 441-2491 2541 W. Dunnellon Rd. Dunnellon Fl. 34433

Recommended Fasteners: (4) #14 x 3/4" Self Tapping Sheet Metal Screws for each Leg