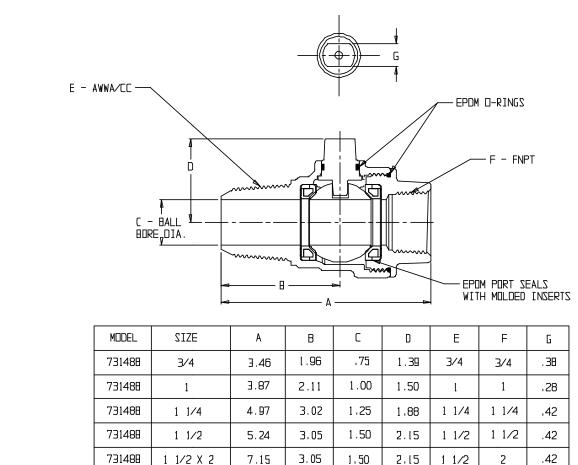

## 3.21 SUBMITTAL INFORMATION

2,00

2.46

2

2

.42

Manufactured in compliance with ANSI/AWWA C800 (latest revision) •

5.70

2

- Brass components in contact with potable water conform to ASTM B584, UNS C89833 (latest • revision) and identified with "NL"
- Certified to NSF/ANSI 61 and NSF/ANSI 372

73148B

- Brass components not in contact with potable water conform to ASTM B62 and ASTM B584, UNS C83600 -85-5-5-5 (latest revision)
- PTFE coated brass ball rotates 360° •
- Rated for 300 PSIG water pressure •
- Blow out proof EPDM port seals •
- End piece joint sealed with an EPDM o-ring and thread locker