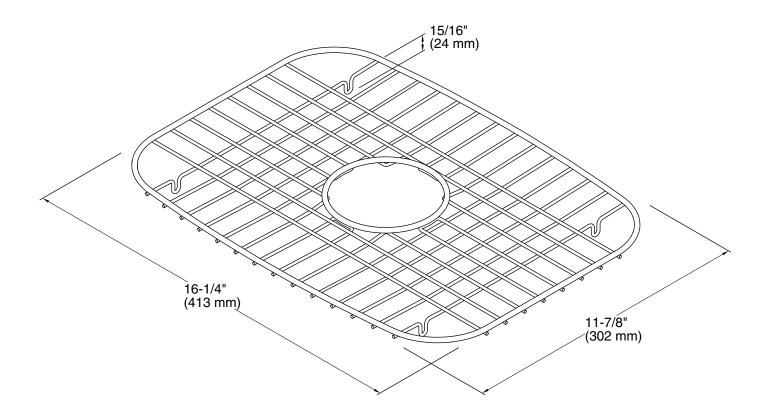

#### **Features**

- Single rack
- Center drain opening
- Rests on nonabrasive plastic feet, which will not harm the sink's finish
- Fits STERLING Springdale® single-bowl, model 11449, and the large bowl of the STERLING McAllister® large/medium, model 11409

## **Technical Information**

All product dimensions are nominal.

Material: Stainless Steel