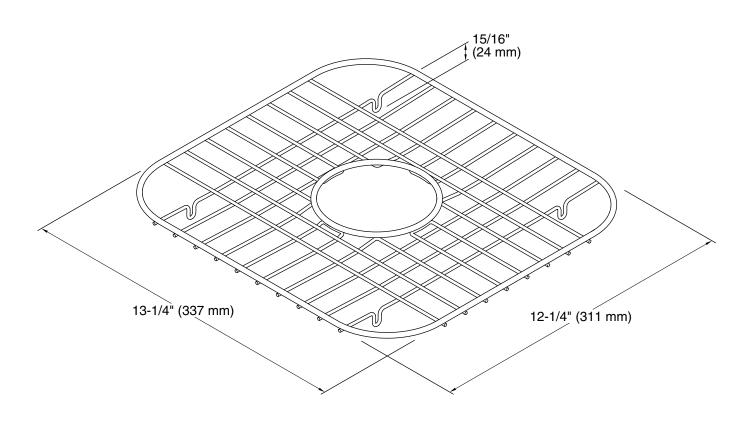

## **Technical Information** All product dimensions are nominal.

All product dimensions are nominal. Material: Stainless Steel