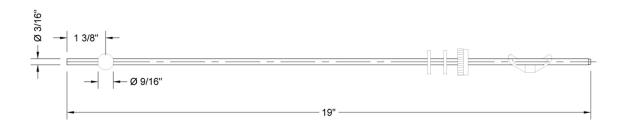

## 19" Extra Long Ball Rod for Lavatory Pop Up

Model #:8369-

## **SPECIFICATION DRAWING:**