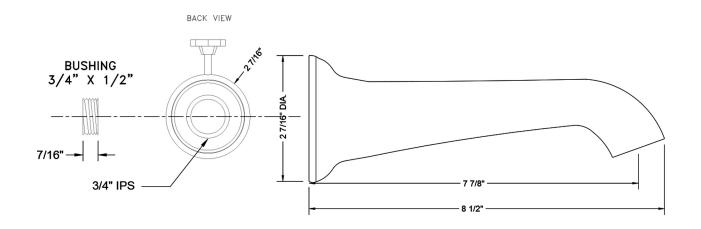

## **SPECIFICATION DRAWING:**

## **FEATURES:**

- All brass tub spout
- Decorative trim ring
  3/4" female IPS with 3/4" x 1/2" bushing
- 7 <sup>7</sup>/<sub>8</sub>" reach
- Complements both traditional & contemporary styles