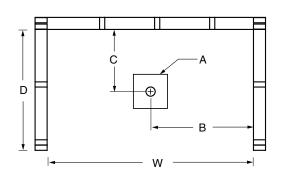

## FRAMING DIMENSIONS inches

| Туре   | <b>D</b><br>Depth | <b>W</b><br>Width | <b>H</b><br>Height | Α       | В  | С           |
|--------|-------------------|-------------------|--------------------|---------|----|-------------|
| Alcove | 37 1/4            | 60 1/8            | -                  | Box Out | 30 | 15 <b>¾</b> |