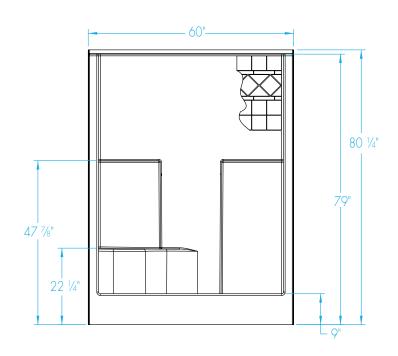

## **DIMENSIONS**

| Specifications                  | inches        |
|---------------------------------|---------------|
| Width: Overall / Net            | 60            |
| Depth: Overall / Net            | 37 1/4 / 36   |
| Height: Overall / Net           | 80 1/4 / 79   |
| Enclosure Opening               | 54            |
| Skirt Height                    | 9             |
| Drain Rough-In (from Back Wall) | 15 3⁄4        |
| Drain Rough-In (from Side Wall) | 30            |
| Drain: Diameter / Clearance     | 3 1/4 / 3 7/8 |