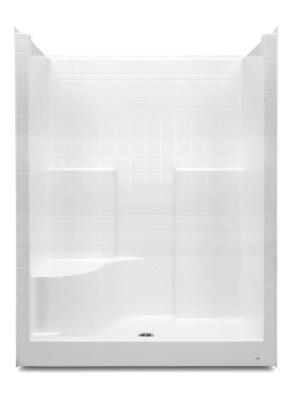

## **FEATURES**

- Shower stall
- Diagonal tile
- Molded seat (Left or right hand)
- Molded toiletry shelves
- Above-floor rough
- Slip-resistant textured bottom
- Center drain
- AcrylX<sup>™</sup> applied acrylic surface
- Lifetime limited warranty

# 1603DTSM

AFR: Allows for above the floor installation

 $60 \times 36 \times 79$  inches

FEATURES Ibs Dimensional Tolerance ± 3/6". Dimensions needed for site preparation should be measured from the unit. Aquatic assumes no responsibility for preparatory work.

| Model #              | Material | Wall Finish   | Pieces | Drain  | Seat              | Net Wt. | Pkg. Wt. |
|----------------------|----------|---------------|--------|--------|-------------------|---------|----------|
| AFR Shower #1603DTSM | AcrylX™  | Diagonal Tile | 1      | Center | 1 seat (LH or RH) | 142     | 147      |