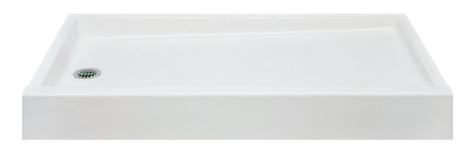

$60 \times 34 \times 6$  inches

Shown with optional brass drain assembly.

## **FEATURES**

- Shower pan
- Slip-resistant, textured bottom
- Integral tiling flange (3T)
- Left or right hand drain
- AcrylX<sup>™</sup> applied acrylic surface
- Lifetime limited warranty