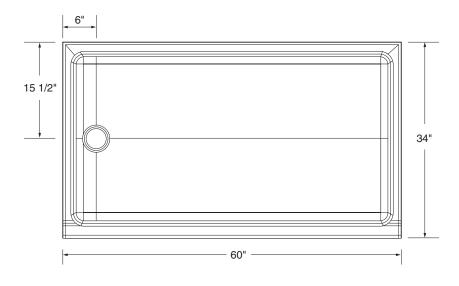

#### **DIMENSIONS**

| Specifications                  | inches        |
|---------------------------------|---------------|
| Width: Overall / Net            | 60            |
| Depth: Overall / Net            | 34            |
| Height: Overall / Net           | 7 1/4 / 6     |
| Enclosure Opening               | _             |
| Skirt Height                    | 6             |
| Drain Rough-In (from Back Wall) | 15 ½          |
| Drain Rough-In (from Side Wall) | 6             |
| Drain: Diameter / Clearance     | 3 1/4 / 1 3/4 |