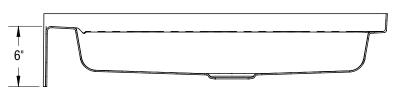

#### **DIMENSIONS**

| Specifications                  | inches        |
|---------------------------------|---------------|
| Width: Overall / Net            | 60            |
| Depth: Overall / Net            | 34            |
| Height: Overall / Net           | 7 1/4 / 6     |
| Enclosure Opening               | _             |
| Skirt Height                    | 6             |
| Drain Rough-In (from Back Wall) | 15 ½          |
| Drain Rough-In (from Side Wall) | 6             |
| Drain: Diameter / Clearance     | 3 1/4 / 1 3/4 |