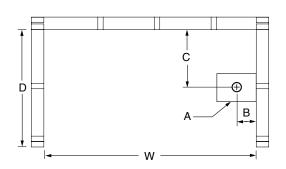

#### FRAMING DIMENSIONS inches

| Туре   | <b>D</b><br>Depth | <b>W</b><br>Width | <b>H</b><br>Height | Α       | В | С           |
|--------|-------------------|-------------------|--------------------|---------|---|-------------|
| Alcove | 34                | 60                | _                  | Box Out | 6 | 15 <b>½</b> |