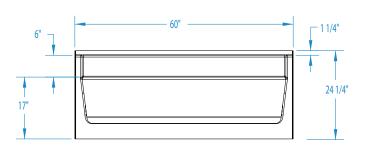

### **DIMENSIONS**

| Specifications                  | inches      |  |  |
|---------------------------------|-------------|--|--|
| Width: Overall / Net            | 60          |  |  |
| Depth: Overall / Net            | 42 / 40 3/4 |  |  |
| Height: Overall / Net           | 24 ¼ / 23   |  |  |
| Enclosure Opening               | 56          |  |  |
| Skirt Height                    | 17          |  |  |
| Drain Rough-In (from Back Wall) | 2           |  |  |
| Drain Rough-In (from Side Wall) | 30          |  |  |
| Drain: Diameter / Clearance     | 2 / 3       |  |  |