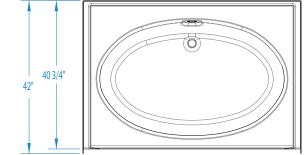

### **DIMENSIONS**

| Specifications                  | inches      |  |  |
|---------------------------------|-------------|--|--|
| Width: Overall / Net            | 60          |  |  |
| Depth: Overall / Net            | 42 / 40 3/4 |  |  |
| Height: Overall / Net           | 24 ¼ / 23   |  |  |
| Enclosure Opening               | 56          |  |  |
| Skirt Height                    | 17          |  |  |
| Drain Rough-In (from Back Wall) | 2           |  |  |
| Drain Rough-In (from Side Wall) | 30          |  |  |
| Drain: Diameter / Clearance     | 2 / 3       |  |  |