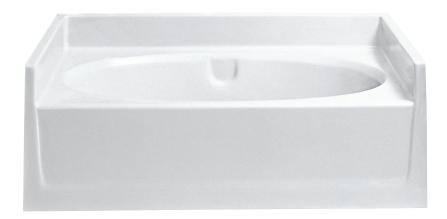

$60 \times 40 \% \times 23$  inches

### **FEATURES**

- Alcove bath
- Integral tiling flange (3T)
- Integral skirt
- 6" wainscot
- Molded toiletry shelves
- Above-floor rough
- Slip-resistant textured bottom
- Center drain
- AcrylX<sup>™</sup> applied acrylic surface
- Lifetime limited warranty

# 2603OTM

60 x 40 % x 23 inches

AFR: Allows for above the floor installation of waste, overflow and drainage.

FEATURES Ibs Dimensional Tolerance ± %". Dimensions needed for site preparation should be measured from the unit. Aquatic assumes no responsibility for preparatory work.