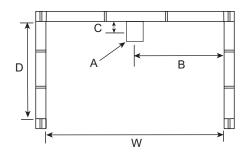

### FRAMING DIMENSIONS inches

| Туре   | <b>D</b><br>Depth | <b>W</b><br>Width | <b>H</b><br>Height | А       | В  | С |
|--------|-------------------|-------------------|--------------------|---------|----|---|
| Alcove | 42                | 60 1/8            | _                  | Box Out | 30 | 2 |