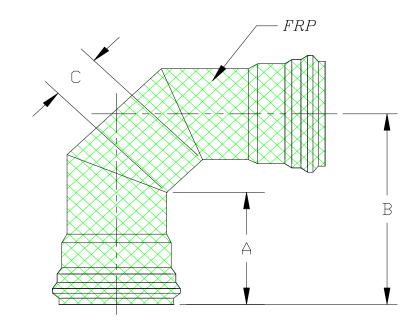

| PVC IPS SERIES FITTINGS |
|-------------------------|
| 90° ELBOW GXG           |

| ISSUED DATE: | 2006 04 12 |
|--------------|------------|
| SUPERCEDES:  | 2005 10 06 |

Not to scale

NOTE TO FABRICATORS: BE SURE TO WRITE ON THE ELBOW THAT THE "BELLS MUST BE GLASSED WITH 3M". THIS IS BECAUSE THE ELBOWS ARE MADE USING SDR26 MATERIAL INSTEAD OF SDR21.

All dimensions +/- 1" (25.4mm)

|                |       | Size  |        | "A" Ref. |     | "B" Ref. |     | "C" Ref. |     |
|----------------|-------|-------|--------|----------|-----|----------|-----|----------|-----|
| Part<br>Number | Туре  | mm    | inches | inches   | mm  | inches   | mm  | inches   | mm  |
| 055076         | SDR21 | 250mm | (10")  | 15.55    | 395 | 26.58    | 675 | 8.00     | 203 |
| 055280         | SDR21 | 300mm | (12")  | 15.22    | 387 | 26.54    | 674 | 7        | 178 |