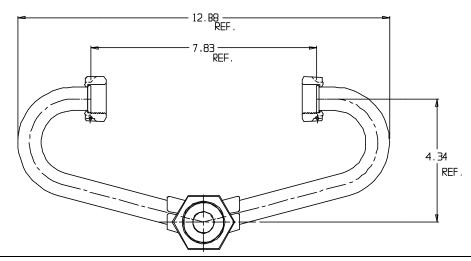

## SUBMITTAL DATA SHEET

NL Inside Setter - 740-1----SS 33

Solder Union x Solder Union

## SUBMITTAL INFORMATION

- Manufactured in compliance with ANSI/AWWA C800 (latest revision)
- Brass components in contact with potable water conform to ASTM B584, UNS C89833 (latest revision) and identified with "NL"
- Certified to NSF/ANSI 61 and NSF/ANSI 372
- Brass components not in contact with potable water conform to ASTM B62 and ASTM B584, UNS C83600 -85-5-5-5 (latest revision)
- Copper tubing made in compliance with ASTM B75 or B88, UNS C12200 (latest revision)
- Lead free solder joints
- Designed to provide proper meter spacing for ease of installation