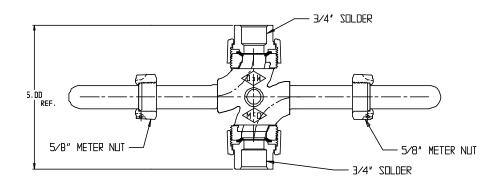

## SUBMITTAL DATA SHEET

NL Inside Setter - 740-1----SS 33

Solder Union x Solder Union

## SUBMITTAL INFORMATION

- Manufactured in compliance with ANSI/AWWA C800 (latest revision)
- Brass components in contact with potable water conform to ASTM B584, UNS C89833 (latest revision) and identified with "NL"
- Certified to NSF/ANSI 61 and NSF/ANSI 372
- Brass components not in contact with potable water conform to ASTM B62 and ASTM B584, UNS C83600 -85-5-5-5 (latest revision)
- Copper tubing made in compliance with ASTM B75 or B88, UNS C12200 (latest revision)
- Lead free solder joints
- Designed to provide proper meter spacing for ease of installation