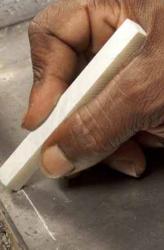

# FM.400

All-natural soapstone is the economical, versatile solution for temporary marking during welding operations. Marks are easily removed and will not contaminate welds.

All-natural soapstone is the economical, versatile solution for temporary marking during welding

operations. Marks are easily removed and will not contaminate welds.