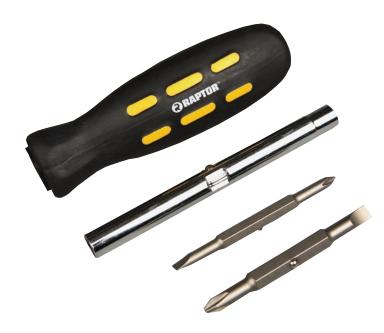

## Screwdriver 6 in 1

**RAP16012** 

## **Product Features**

- 2 phillips
- 2 flat
- 1/4" and 5/16" nut driver
- Slotted / Flat head
- Contoured, comfort grip handle with ribs for added grasp

Subject to the limitations expressed herein, Seller warrants to the original Buyer that hand tools manufactured and sold by Seller ("Tool") shall be free from defects in design, material and workmanship under Normal Use for the life of tool. This warranty is void for any damage caused by misuse, abuse, neglect, or acts of God. For the purpose of this section, "Normal Use" means in strict accordance with any documentation describing safe practices used by a professional tradesman in the industry.