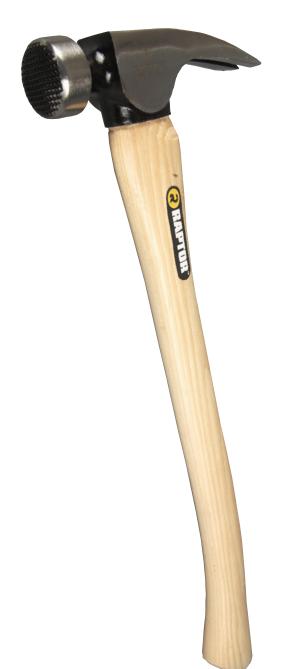

# *Cali Framer Hammer Curved*

## **Model Numbers**

RAP12502 23 OZ CALI FRAMER HAMMER CURVED

### **Product Features**

- Computer designed for better balance
- Extra large milled face to better grip nails
- Hatchet style curved American hickory handle
- Triple-wedged design for maximum head to handle bonding