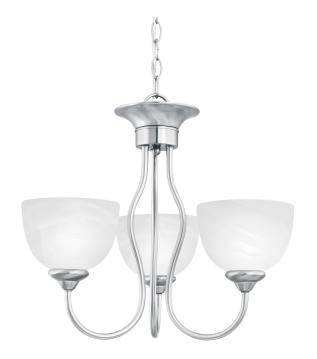

## Tahoe 3-light Chandelier in Brushed Nickel finish

Three-light chandelier in Brushed Nickel finish with alabaster style glass shades. Tahoe fixtures are honest in design, transitional in style, and elegantly portray strong design through simplicity.

## Additional information

| SKU                 | SL801478       |
|---------------------|----------------|
| Family Name         | Tahoe          |
| Full Finish         | Brushed Nickel |
| Location            | Indoor         |
| Illumination Source | Incandescent   |
| Fixture Type        | Chandelier     |
| Height              | 17"            |
| Width               | 19"            |
| Max Height          | 65"            |
| Number of Lights    | 3 x 100W       |