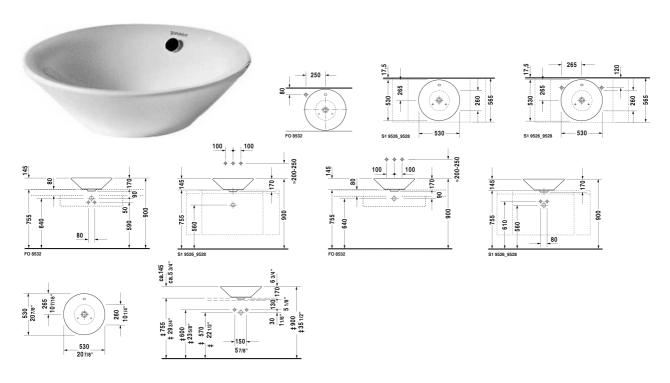

## Washbowl # 040853..00

## |< Ø 20 7/8" Inch >|

| Washbowl                                                                                                                      | Dimension                         | Weight                | Order number |
|-------------------------------------------------------------------------------------------------------------------------------|-----------------------------------|-----------------------|--------------|
| with overflow, without tap platform, overflow clip ch<br>included, fixings included, Ø 20 7/8" Inch                           | rome                              |                       |              |
| Colors                                                                                                                        |                                   |                       |              |
| 00 White                                                                                                                      |                                   |                       |              |
| Variant                                                                                                                       |                                   |                       |              |
|                                                                                                                               |                                   |                       |              |
|                                                                                                                               | Ø 20 7/8" Inch                    | 21.6 lb               | 04085300     |
| •<br>Sanitary ceramics with the special WonderGliss sur<br>time to come.<br>When ordering WonderGliss please add a "1" as ele | face finish will remain clean and | attractive-looking fo |              |
| time to come.                                                                                                                 | face finish will remain clean and | attractive-looking fo |              |
| time to come.<br>When ordering WonderGliss please add a "1" as ele                                                            | face finish will remain clean and | attractive-looking fo |              |
| time to come.                                                                                                                 | face finish will remain clean and | attractive-looking fo | r a long     |

All drawings contain the necessary measurements which are subject to standard tolerances. They are stated in inch & mm and are nonbinding. Exact measurements, in particular for customized installation scenarios, can only be taken from the finished ceramic piece.