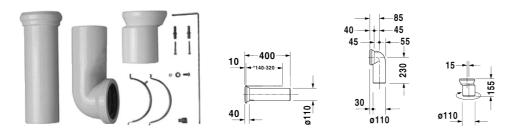

## Vario connector set # 001422

## |< Ø 4 3/8" Inch >|

| Vario connector set                                                   | Dimension | Weight | Order number |
|-----------------------------------------------------------------------|-----------|--------|--------------|
| for horizontal and vertical outlet, length adjustable, incl. excenter |           |        |              |
| Colors                                                                |           |        |              |
|                                                                       |           |        |              |
| Variant                                                               |           |        |              |
|                                                                       |           |        |              |
|                                                                       |           |        |              |