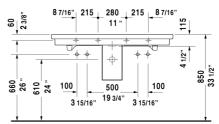

Siphon cover # 0857140000

|< 8 1/8" Inch >|

All drawings contain the necessary measurements which are subject to standard tolerances. They are stated in inch & mm and are non-binding. Exact measurements, in particular for customized installation scenarios, can only be taken from the finished ceramic piece.