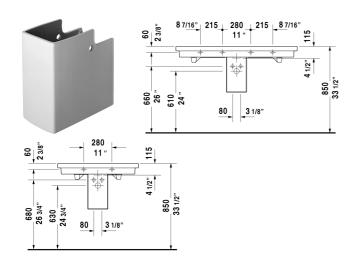

Siphon cover # 0857140000

|< 8 1/8" Inch >|

All drawings contain the necessary measurements which are subject to standard tolerances. They are stated in inch & mm and are non-binding. Exact measurements, in particular for customized installation scenarios, can only be taken from the finished ceramic piece.