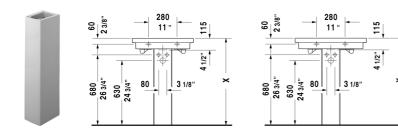

## Pedestal # 0863180000

| Pedestal                                                                                                                                   | Dimension              | Weight  | Order number |
|--------------------------------------------------------------------------------------------------------------------------------------------|------------------------|---------|--------------|
| for # 049170, 049160                                                                                                                       |                        |         |              |
|                                                                                                                                            |                        |         |              |
| Colors                                                                                                                                     |                        |         |              |
| 00 White                                                                                                                                   |                        |         |              |
|                                                                                                                                            |                        |         |              |
| Variant                                                                                                                                    |                        |         |              |
|                                                                                                                                            | 6 3/4" x 8 1/2" Inch   | 36.9 lb | 0863180000   |
|                                                                                                                                            |                        |         |              |
|                                                                                                                                            |                        |         |              |
| Washbasin with overflow, cUPC listed, with tap platform, overflow clip Chrome included, fixings included                                   | 27 1/2" x 18 1/8" Inch | 36.9 lb | 049170       |
| Furniture washbasin with overflow, cUPC listed, with tap platform, overflow clip Chrome included, fixings included                         | 23 5/8" x 16 7/8" Inch | 34.4 lb | 049160       |
|                                                                                                                                            |                        |         |              |
| Suitable products                                                                                                                          |                        |         |              |
| Washbasin with overflow, cUPC listed, with tap platform, overflow clip Chrome included, fixings included, 27 1/2" x 18 1/8" Inch           | 27 1/2" x 18 1/8" Inch |         | 049170       |
| Furniture washbasin with overflow, cUPC listed, with tap platform, overflow clip Chrome included, fixings included, 23 5/8" x 16 7/8" Inch | 23 5/8" x 16 7/8" Inch |         | 049160       |
|                                                                                                                                            |                        |         |              |

All drawings contain the necessary measurements which are subject to standard tolerances. They are stated in inch & mm and are non-binding. Exact measurements, in particular for customized installation scenarios, can only be taken from the finished ceramic piece.