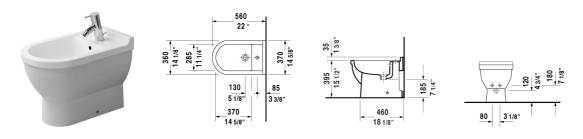

DURAVIT

| Bidet floor standing                                                                                                                                                                                               | Dimension          | Weight  | Order number |
|--------------------------------------------------------------------------------------------------------------------------------------------------------------------------------------------------------------------|--------------------|---------|--------------|
| with overflow, cUPC listed, with tap platform, fixings i                                                                                                                                                           | ncluded            |         |              |
| Colors                                                                                                                                                                                                             |                    |         |              |
| 00 White                                                                                                                                                                                                           |                    |         |              |
| Variant                                                                                                                                                                                                            |                    |         |              |
|                                                                                                                                                                                                                    | 14 1/8" x 22" Inch | 53.2 lb | 22301000     |
| Sanitary ceramics with the special WonderGliss surface finish will remain clean and attractive-looking for a long time to come.  When ordering WonderGliss please add a "1" as eleventh digit to the model number. |                    |         |              |