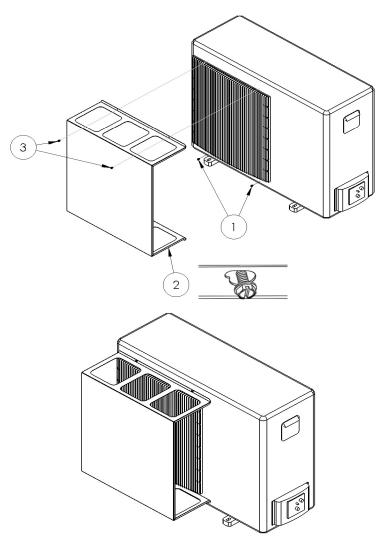

## Wind Baffle Part # WB-PA1

WARNING! MOVING PARTS. INCORRECT HANDLING COULD LEAD TO DEATH OR INJURY!

IMPORTANT! Outdoor Unit should be installed with back coil surface facing a wall or oriented so the wind does NOT blow directly on to the back coil surface. Do not install this product where there is any obstacle at either side or above the outdoor unit. If the discharge air is obstructed the air may be short cycled.

## Steps:

- 1. Insert the 2 lower screws part way first.
- 2. Slide baffle into position using slots provided.
- 3. Install remaining screws and tighten all 4 screws securely. Repeat with all baffles.

## ENSURE BAFFLE OUTLETS WILL NOT BE BLOCKED OR OBSTRUCTED !

Manufactured for Mitsubishi Electric US, Inc. © 2012 Mitsubishi Electric US, Inc.