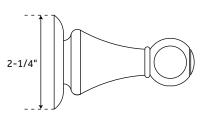

## **FEATURES**

Installation Type: Wall Mount
Design: Traditional
Material: Brass
Length: 27-1/8"
Height: 2-1/4"
Depth: 3-1/4"
Base Plate Diameter: 2-1/4"
Mounting Hardware Included: Yes

Base Plate Diameter: 2-1/4" Mounting Hardware Included: Yes Mounting Hardware Concealed: Yes Assembly Required: No Centers: 24"