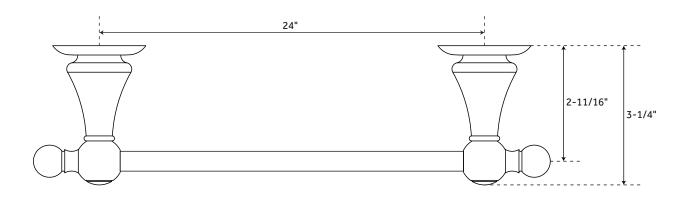

## **FEATURES**

Installation Type: Wall Mount
Design: Traditional
Material: Brass
Length: 27-1/8"
Height: 2-1/4"
Depth: 3-1/4"
Base Plate Diameter: 2-1/4"
Mounting Hardware Included: Yes

Base Plate Diameter: 2-1/4" Mounting Hardware Included: Yes Mounting Hardware Concealed: Yes Assembly Required: No Centers: 24"