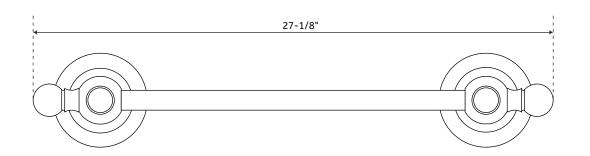

## **FEATURES**

Installation Type: Wall Mount
Design: Traditional
Material: Brass
Length: 27-1/8"
Height: 2-1/4"
Depth: 3-1/4"
Base Plate Diameter: 2-1/4"
Mounting Hardware Included: Yes

Base Plate Diameter: 2-1/4" Mounting Hardware Included: Yes Mounting Hardware Concealed: Yes Assembly Required: No Centers: 24"