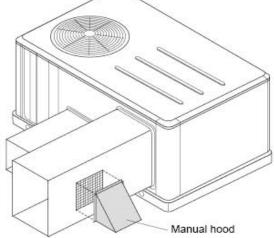

Outside Air Hood - Unit Specfic, Manual Adjustment Damper - 25% Outside Air , CFM 300 @ 650FPM - 8.5 X 8.5 X 8.5 , No Aluminium Filter , Painted In The Color Green. Field Fabrication May Be Necessary. Includes One 24.875 Inch X 14.938 Inch Painted Blankoff Panel.