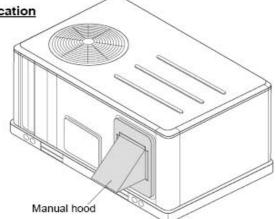

Outside Air Hood - Unit Specfic, Manual Adjustment Damper - 25% Outside Air , CFM 300 @ 650FPM - 8.5 X 8.5 X 8.5 , No Aluminium Filter , Painted In The Color Green. Field Fabrication May Be Necessary. Includes One 24.875 Inch X 14.938 Inch Painted Blankoff Panel.