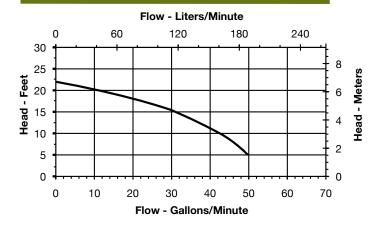

# **Specifications**

| Item |        | Model | НР   | Volts | Hz  | Running | Watts | Performance (GPM @ Head) |     |     | Cord | Shutoff | Weight | Dimensions          |
|------|--------|-------|------|-------|-----|---------|-------|--------------------------|-----|-----|------|---------|--------|---------------------|
| No.  | No.    | No.   | IIIF | VOILS | 112 | Amps    | walls | 5'                       | 10' | 15' | Coru | (ft)    | (lbs)  | Difficusions        |
| 149  | 940655 | CS-SS | 1/3  | 115   | 60  | 10      | 750   | 50                       | 42  | 27  | 20'  | 22      | 41     | 18" dia. x 22" tall |

# **Performance Data**

P.O. Box 12010 Oklahoma City, OK 73157-2010 Phone: 1.800.701.7894 Fax: 1.800.678.7867 www.LittleGiantPump.com