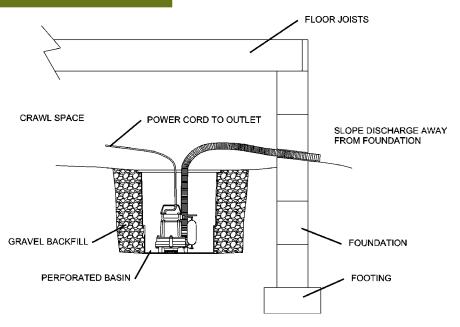

#### **Applications**

 Little Giant CS-SS Series Water Removal Systems are ideal for use in low lying areas needing drainage and residential crawl spaces