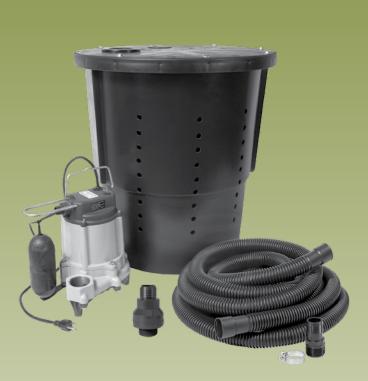

#### **Applications**

 Little Giant CS-SS Series Water Removal Systems are ideal for use in low lying areas needing drainage and residential crawl spaces

#### **Pump Features**

- 1/3 hp permanent split capacitor (PSC) motor with thermal overload protection
- Made of cast iron housing with protective epoxy coating for corrosion resistance
- 1-1/2" FNPT discharge
- Handles liquid and solid waste materials up to 1/2" diameter
- Integral snap action float switch for automatic operation

"On" level: 7"-10"
"Off" level: 2"-5"

• 1-1/4" x 24' sump pump discharge hose kit (adapters and hose clamps included)

#### **Basin Features**

- 18" x 22" perforated basin, light weight and made of corrosion resistant polypropylene
- Structural foam cover with slip fit flanges
- 1-1/2" MNPT x 1-1/4" barbed check valve