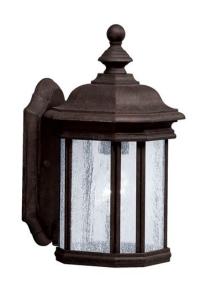

## **SPECIFICATIONS**

| Certifications/Qualifications                                                                           |                                                                    |
|---------------------------------------------------------------------------------------------------------|--------------------------------------------------------------------|
|                                                                                                         | www.kichler.com/warranty                                           |
| Dimensions                                                                                              |                                                                    |
| Base Backplate Extension Weight Height from center of Wall opening (Spec Sheet)                         | 4.50 X 9.00<br>7.50"<br>3.75 LBS<br>8.00"                          |
| Height<br>Width                                                                                         | 13.00"<br>6.50"                                                    |
| Light Source                                                                                            |                                                                    |
| Lamp Included Lamp Type Light Source Max or Nominal Watt # of Bulbs/LED Modules Socket Type Socket Wire | Not Included<br>A19<br>Incandescent<br>100W<br>1<br>Medium<br>150" |
| Mounting/Installation                                                                                   |                                                                    |
| Interior/Exterior<br>Location Rating<br>Mounting Style                                                  | Exterior<br>Wet<br>Wall Mount                                      |

| 3 3 7 7                               |                                                         |
|---------------------------------------|---------------------------------------------------------|
| FIXTURE ATTRIBUTES                    |                                                         |
| Housing                               |                                                         |
| Diffuser Description Primary Material | Clear Seeded<br>CAST ALUMINUM                           |
| Product/Ordering Information          |                                                         |
| SKU<br>Finish<br>Style<br>UPC         | 9028TZ<br>Tannery Bronze<br>Traditional<br>783927194259 |
| Finish Options                        |                                                         |
| Black                                 |                                                         |
| Tannery Bronze                        |                                                         |
|                                       |                                                         |
|                                       |                                                         |