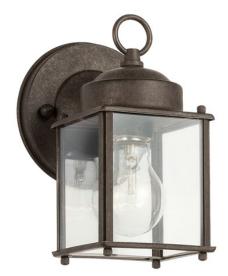

# 8.25" 1 Light Wall Light Tannery Bronze™

### **Product/Ordering Information**

| SKU    |
|--------|
| Finish |
| Style  |
| UPC    |

nation 9611TZ Tannery Bronze Traditional 783927160575