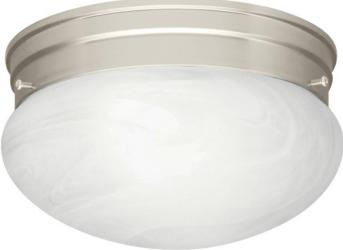

## Ceiling Space 7.5" 1 Light Flush Mount Brushed Nickel

6.50 DIA 2.00 LBS 4.75" 7.25"

www.kichler.com/warranty

#### **FIXTURE ATTRIBUTES**

Housing

Diffuser Description Primary Material Alabaster Swirl STEEL

**Brushed Nickel** 

783927106337

CSA UL Listed Dry

Flush Mount

Interior

8206NI

Other

Product/Ordering Information SKU Finish Style UPC

#### **Finish Options**

Brushed Nickel