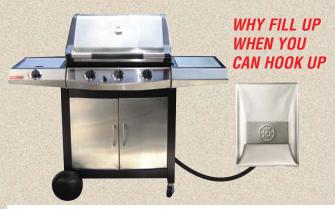

Model# BBO-SS-75

THIS OUTLET BOX IS AN IDEAL MEANS OF SAFELY AND SECURELY CONNECTING YOUR NATURAL GAS OR PROPANE BARBEQUE OR PATIO HEATER TO YOUR EXISTING HOME'S GAS SUPPLY. THIS PROVIDES THE OWNER WITH NOT ONLY PEACE OF MIND BUT ALSO A PRACTICAL AND CLEAN METHOD OF CONCEALING UNSIGHTLY PIPES AND VALVES.