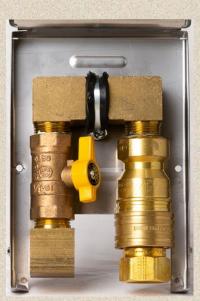

## BBQ GAS PLUGT STAINLESS STEEL

## GAS OUTLETS IN 1/2" AND 3/4" SIZES

Model# BBO-SS-50

- BRUSHED STAINLESS STEEL ENCLOSURE
- DIRECT CONNECTION TO EXISTING RESIDENTIAL GAS SYSTEMS FOR INDOOR/OUTDOOR USE
- C/W ADJUSTABLE STANDOFFS FOR SIDING INSTALLATIONS
- CLEAN, COMPACT DESIGN, CONCEALS UNSIGHTLY PIPES AND VALVES
- AVAILABLE WITH EITHER 1/2" OR 3/4" KWIK DISCONNECT SAFETY SHUT-OFFS WITH EASY ACCESS

Model# BBO-SS-75

THIS OUTLET BOX IS AN IDEAL MEANS OF SAFELY AND SECURELY CONNECTING YOUR NATURAL GAS OR PROPANE BARBEQUE OR PATIO HEATER TO YOUR EXISTING HOME'S GAS SUPPLY. THIS PROVIDES THE OWNER WITH NOT ONLY PEACE OF MIND BUT ALSO A PRACTICAL AND CLEAN METHOD OF CONCEALING UNSIGHTLY PIPES AND VALVES.

## SPECIFICATIONS

Capacity: 1/2" - 90,000 BTU (NG) 3/4" 245,000 BTU (NG)

1/2" - 138,000BTU (LP) 3/4" 375,000 BTU (LP)

**Inlet Connection:** 1/2" or 3/4" NPT pipe connection

Hose Connection: 1/2" or 3/4"

**Overall Size:** 8 1/4" x 5 1/4" x 2 1/4"