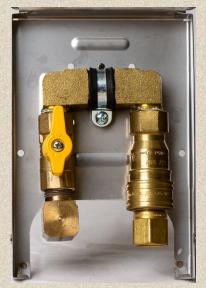

## BBQ GAS PLUGT STAINLESS STEEL

## GAS OUTLETS IN 1/2" AND 3/4" SIZES

Model# BBO-SS-50

- BRUSHED STAINLESS STEEL ENCLOSURE
- DIRECT CONNECTION TO EXISTING RESIDENTIAL GAS SYSTEMS FOR INDOOR/OUTDOOR USE
- C/W ADJUSTABLE STANDOFFS FOR SIDING INSTALLATIONS
- CLEAN, COMPACT DESIGN, CONCEALS UNSIGHTLY PIPES AND VALVES
- AVAILABLE WITH EITHER 1/2" OR 3/4" KWIK DISCONNECT SAFETY SHUT-OFFS WITH EASY ACCESS

Model# BBO-SS-75

THIS OUTLET BOX IS AN IDEAL MEANS OF SAFELY AND SECURELY CONNECTING YOUR NATURAL GAS OR PROPANE BARBEQUE OR PATIO HEATER TO YOUR EXISTING HOME'S GAS SUPPLY. THIS PROVIDES THE OWNER WITH NOT ONLY PEACE OF MIND BUT ALSO A PRACTICAL AND CLEAN METHOD OF CONCEALING UNSIGHTLY PIPES AND VALVES.

## SPECIFICATIONS

Capacity: 1/2" - 90,000 BTU (NG) 3/4" 245,000 BTU (NG)

1/2" - 138,000BTU (LP) 3/4" 375,000 BTU (LP)

**Inlet Connection:** 1/2" or 3/4" NPT pipe connection

Hose Connection: 1/2" or 3/4"

**Overall Size:** 8 1/4" x 5 1/4" x 2 1/4"