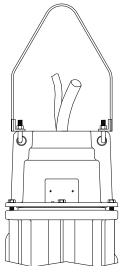

### **Rigid Lifting Bail**

Wt. Lbs. 4

Material

ZEPA0597

61 HD & X61 HD 39-0175 Stainless Steel 62 HD & X62 HD 39-0175 Stainless Steel 71 & X71 39-0175 Stainless Steel 4 64 HD 6039-0042 Stainless Steel 5 X64 HD, 25 - 40 HP 39-0175 Stainless Steel 4 X64 HD, 50 - 60HP 39-0176 Stainless Steel 5