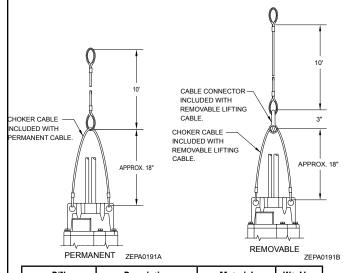

# **PUMP LIFTING CABLES**

### 1/4" Lifting Cables for pump models: 1-20 BHP Solids Handling Models 71 & X71 Series Grinder Models

| P/N       | Description           | Material         | Wt. Lbs. |
|-----------|-----------------------|------------------|----------|
| 6039-0026 | Choker Cable          | Stainless Steel  | 1        |
| 6039-0027 | Choker Cable          | Galvanized Steel | 1        |
| 6039-0028 | Permanent Cable - 10' | Stainless Steel  | 4        |
| 6039-0029 | Permanent Cable - 10' | Galvanized Steel | 4        |
| 6039-0030 | Removable Cable - 10' | Stainless Steel  | 5        |
| 6039-0031 | Removable Cable - 10' | Galvanized Steel | 5        |
| 6039-0032 | Permanent Cable - 15' | Stainless Steel  | 6        |
| 6039-0062 | Permanent Cable - 20' | Stainless Steel  | 7        |
| 6039-0061 | Permanent Cable - 25' | Stainless Steel  | 8        |
| 6039-0068 | Permanent Cable - 30' | Stainless Steel  | 9        |
| 6039-0067 | Removable Cable - 15' | Stainless Steel  | 7        |
| 6039-0039 | Removable Cable - 20' | Stainless Steel  | 8        |
| 6039-0036 | Removable Cable - 25' | Stainless Steel  | 9        |